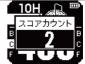

## スコアカウンター

ナビ中にスコアカウントを +1 するには右上の ボタンを長押します。

スコアモードに切り替えるには右下のボタンを長押しします。スコアモードでは上下ボタンにてスコアカウントの増減、修正が行えます。

#### スコアモード

分を表示します。