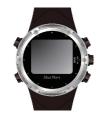

## Shot Navi W1-AS 本体

## 各部名称

## 1 バックライトボタン

液晶のバックライトを点灯させる事ができます。長押しで電源の ON / OFF を行います。

## ②メニュー/戻るボタン

メニューを表示します。前の画面へ戻ることができます。また、ナビ画面中に長押しをするとナビモードを変更できます。

## ③上ボタン

カーソルを上へ移動させます。ナビ画面中に長押しをするとスコア入力が行えます。

## ④決定ボタン

選択したカーソルを決定します。長押しを すると地点登録を行います。

## (5)下ボタン

カーソルを下へ移動させます。ナビ画面中 に長押しをするとスコア編集画面に入り ます。

#### (6)液晶

時計・ナビ画面などを表示します。