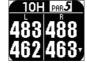

#### ハザードモード画面

#### S: 短く押す / L: 長く押す

S: バックライト・ 現在コース・時刻表示

S: ナビメニュー表示 L: シンプルモードに移行

|S:ハザードの切替 |一番上がグリーンまでの |表示になります

1・スコアカウンタを +1

#### 1. 地占登録

|S:ハザードの切替 |一番下が最初のハザード |までの表示になります

L: スコアモードに移行

1 グリーン時

2 グリーン時

ハザードモードでは最初にグリーンまでの距離が表示されます。

2 グリーン時は左右グリーン までの距離が同時に表示され ます。下ボタンで画面をスク ロールするとハザードが出て きます。

①表示している残距離のハザードの種類 (P15)

#### ②対象ハザードまでの距離

√現在地よりティーインググランド側にあるハザードは表示されている残距離の数字部分に棒線が引かれます。