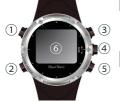

## 1 バックライトボタン

液晶のバックライトを点灯させる事ができます。長押しで電源の ON / OFF を行います。

## ②メニュー/戻るボタン

メニューを表示します。前の画面へ戻ることができます。また、ナビ画面中に長押しをするとナビモードを変更できます。

## ③上ボタン

カーソルを上へ移動させます。ナビ画面中に長押しをするとスコア入力が行えます。

## ④決定ボタン

選択したカーソルを決定します。長押しを すると地点登録を行います。

## (5)下ボタン

カーソルを下へ移動させます。ナビ画面中 に長押しをするとスコア編集画面に入り ます。

#### (6)液晶

時計・ナビ画面などを表示します。