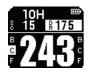

#### L: スコアモードに移行

3 - 10H - 10

※上下ボタンでグリーンのフロント・センター・バックまでの残距離表示を選択できます。この画面では左左グリーンのセンターまでの距離が表示されています。

- ①、②グリーンのどこまでの残距離を表示しているかを示します。①2グリーン時は左側、② 2グリーン時に右側のグリーンを表します。
- B:バックエッジ
  - C:センター
    - F:フロントエッジ
  - ③現在ホールの PAR 数を表示します。
  - ④現在ホールのホール番号を表示します。
  - ⑤「ナビ開始」モード時はグリーンの画を表示
  - ⑥充電の残量を表示します。
  - ⑦選択したグリーンまでの残距離を表示します。
  - ⑧スコアを入れるとスコアを表示します
  - ⑨地点登録すると飛距離を表示します。(P17)