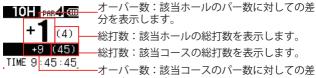

#### L: スコアモードに移行

3 - 10H - 10

※上下ボタンでグリーンのフロント・センター・バックまでの残距離表示を選択できます。この画面では左左グリーンのセンターまでの距離が表示されています。

- ①、②グリーンのどこまでの残距離を表示しているかを示します。①2グリーン時は左側、② 2グリーン時に右側のグリーンを表します。
- B:バックエッジ
  - C:センター
    - F:フロントエッジ
  - ③現在ホールの PAR 数を表示します。
  - ④現在ホールのホール番号を表示します。
  - ⑤「ナビ開始」モード時はグリーンの画を表示
  - ⑥充電の残量を表示します。
  - ⑦選択したグリーンまでの残距離を表示します。
  - ⑧スコアを入れるとスコアを表示します
  - ⑨地点登録すると飛距離を表示します。(P17)

#### S: 短く押す / L: 長く押す

S: バックライト・ 現在コース・時刻表示

S: ナビメニュー表示 L: シンプルモードに移行

|S:ハザードの切替 |一番上がグリーンまでの |表示になります

1・スコアカウンタを +1

#### 1. 地占登録

|S:ハザードの切替 |一番下が最初のハザード |までの表示になります

L: スコアモードに移行

1 グリーン時

2 グリーン時

ハザードモードでは最初にグリーンまでの距離が表示されます。

2 グリーン時は左右グリーン までの距離が同時に表示され ます。下ボタンで画面をスク ロールするとハザードが出て きます。

①表示している残距離のハザードの種類 (P15)