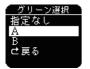

押しをするとスコア編集画面に入り ます。

#### (6)液晶

時計・ナビ画面などを表示します。

## 本体仕様

外形寸法 Φ 47.5 mm × 17.5 mm (ベルト除く)

重量 75g

ディスプレイ 96 × 80 ドット 白黒液晶

バッテリー リチウムポリマーバッテリー

防水 5 気圧防水

フル充電時間 6 時間 (PC 経由) 4 時間 (※ AC アダプター)

連続使用時間 8時間

(バッテリーの連続使用時間は使用頻度・使用期間により短くなります。)

## 電源を入れる



電源の On / Off は 7 秒くらい押して ください。途中で 2 回「ピッ」と音が します。

## 時計モード



時計は GPS を使用して補正が出来ます。 メニューの本体設定から設定出来ます。 (P20 参照)

※ GPS を使用して自動補正を行う場合は空の開けた屋外で行ってください。 GPS の受信環境が悪い場合には補正に時間が掛かったり、行えない場合があります。

## ゴルフ場を検索する



7:35<sup>PM</sup>
SEP 15 MON

時計が表示されている画面でメニューボタンを押し、メニューを表示します。 (メニュー画面で再度メニューボタンを押すと時計表示に戻ります。)

## メインメニュー ナビ開設定 ナビ設定 センサー バージョン

#### ゴルフナビを開始する

上下ボタンで「ナビ開始」にカーソルを合わせて、決定ボタンを押すと、「衛星を探しています」の画面が表示され、GPS受信後現在地付近のゴルフ場を検索します。



「ナビ開始」

ゴルフ場の検索が完了するとゴルフナビが開始され残距離が表示されます。

※現在地付近に複数のゴルフ場が見つかっている場合は該 当のゴルフ場を上下ボタンで選択し、決定してください。



2 グリーンのゴルフ場でベント / コーライ・A / B グリーン等の使用グリーンデータが存在する場合は「グリーンの選択」が表示されます。使用するグリーンを選択してくない。

✓一部のゴルフ場に対応しております。非対応のゴルフ場も順次対応予定です。

## ナビ画面













TIME 9:25:45

#### シンプルモード画面

#### S: 短く押す / L: 長く押す

S: バックライト・ 現在コース・時刻表示

S: ナビメニュー表示 L: ハザードモードに移

S: 目標の切替 左右グリーン・エッジ・ センター・バックを切替

S: 目標の切替 左右グリーン・エッジ・ センター・バックを切替

#### L: スコアモードに移行

3 - 10H - 10

※上下ボタンでグリーンのフロント・センター・バックまでの残距離表示を選択できます。この画面では左左グリーンのセンターまでの距離が表示されています。



- ①、②グリーンのどこまでの残距離を表示しているかを示します。①2グリーン時は左側、② 2グリーン時に右側のグリーンを表します。
- B:バックエッジ
  - C:センター
    - F:フロントエッジ
  - ③現在ホールの PAR 数を表示します。
  - ④現在ホールのホール番号を表示します。
  - ⑤「ナビ開始」モード時はグリーンの画を表示
  - ⑥充電の残量を表示します。
  - ⑦選択したグリーンまでの残距離を表示します。
  - ⑧スコアを入れるとスコアを表示します
  - ⑨地点登録すると飛距離を表示します。(P17)

#### ハザードモード画面

#### S: 短く押す / L: 長く押す

S: バックライト・ 現在コース・時刻表示

S: ナビメニュー表示 L: シンプルモードに移行



|S