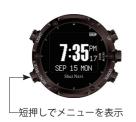

## ゴルフ場を検索する

7:35<sup>PM</sup>
SEP 15 MON

時計が表示されている画面でメニューボタンを押し、メニューを表示します。 (メニュー画面で再度メニューボタンを押すと時計表示に戻ります。)