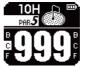

## GPS の受信について

ナビ画面にーーー と表示が出た場合 はGPSが受信でき ていません。空の 開けた場所に移動 してGPSを受信し てください。

ナビ画面に999と表示が出た場合は、残距離が1000ヤード以上あります。コース・ホールが正しくかご確認ください。