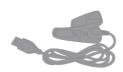

## 充電器

※本製品にはACアダプターは付属しておりません。別途お買い求めください。 (P9参照)

## 充電方法

本体を左の図のように充電器と接続し、充電器のUSB端子部分をPCまたはUSBACアダプター(別売/P9参照)に接続して充電を行います。充電中は充電器のランプが赤色に点灯します。