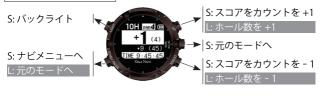

## スコアカウンター

ナビ中にスコアカウントを +1 するには右上の ボタンを長押します。

スコアモードに切り替えるには右下のボタンを長押しします。スコアモードでは上下ボタンにてスコアカウントの増減、修正が行えます。

## 地点登録 / 飛距離計測

ナビ中

長押し : 地点登録 <u>2 回目</u>以降は飛距離も表示

地点登録を行う場合は本体右側の中央のボタン を長押しします。次の地点を登録する場合は再 度中央のボタンを長押します。

飛距離は地点登録を行うと自動的に計測します。 例)

1. ティーインググラウンドにて地点登録を行う。
2. 1打目のボールが落下した地点で再度地点登録を行うと画面にティーショットの飛距離が表示されます。

スコアと飛距離は登録されると画面の上部に表示されます。

√地点登録を行うとスコアカウントも +1 されます。

### ナビ中

ナビメニューはゴルフナビ中にホール・コースの 変更や時計モードに戻りたいときに使用します。

本体左下のボタンを短く押すとナビメニューを呼 でド出せます。