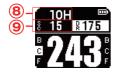

#### ハザードモード画面

#### S: 短く押す / L: 長く押す

S: バックライト・ 現在コース・時刻表示

S: ナビメニュー表示 L: シンプルモードに移行

|S:ハザードの切替 |一番上がグリーンまでの |表示になります

1・スコアカウンタを +1

#### 1. 地占登録

|S:ハザードの切替 |一番下が最初のハザード |までの表示になります

L: スコアモードに移行

1 グリーン時

2 グリーン時

ハザードモードでは最初にグリーンまでの距離が表示されます。

2 グリーン時は左右グリーン までの距離が同時に表示され ます。下ボタンで画面をスク ロールするとハザードが出て きます。

①表示している残距離のハザードの種類 (P15)

#### ②対象ハザードまでの距離

√現在地よりティーインググランド側にあるハザードは表示されている残距離の数字部分に棒線が引かれます。