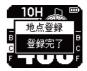

## 地点登録 / 飛距離計測

ナビ中

長押し : 地点登録 <u>2 回目</u>以降は飛距離も表示

地点登録を行う場合は本体右側の中央のボタン を長押しします。次の地点を登録する場合は再 度中央のボタンを長押します。

飛距離は地点登録を行うと自動的に計測します。 例)

1. ティーインググラウンドにて地点登録を行う。
2. 1打目のボールが落下した地点で再度地点登録を行うと画面にティーショットの飛距離が表示されます。

スコアと飛距離は登録されると画面の上部に表示されます。

√地点登録を行うとスコアカウントも +1 されます。