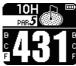

#### L: スコアモードに移行

3 - 10H - 10

※上下ボタンでグリーンのフロント・センター・バックまでの残距離表示を選択できます。この画面では左左グリーンのセンターまでの距離が表示されています。

- ①、②グリーンのどこまでの残距離を表示しているかを示します。①2グリーン時は左側、② 2グリーン時に右側のグリーンを表します。
- B:バックエッジ
  - C:センター
    - F:フロントエッジ
  - ③現在ホールの PAR 数を表示します。
  - ④現在ホールのホール番号を表示します。
  - ⑤「ナビ開始」モード時はグリーンの画を表示
  - ⑥充電の残量を表示します。
  - ⑦選択したグリーンまでの残距離を表示します。
  - ⑧スコアを入れるとスコアを表示します
  - ⑨地点登録すると飛距離を表示します。(P17)