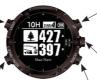

## GPS の受信について

ナビ画面にーーー と表示が出た場合 はGPSが受信でき ていません。空の 開けた場所に移動 してGPSを受信し てください。

ナビ画面に999と表示が出た場合は、残距離が1000ヤード以上あります。コース・ホールが正しくかご確認ください。