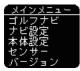

## ゴルフ場を検索する

7:35<sup>PM</sup>
SEP 15 MON

時計が表示されている画面でメニューボタンを押し、メニューを表示します。 (メニュー画面で再度メニューボタンを押すと時計表示に戻ります。)

## メインメニュー ナビ開設定 ナビ設定 センサー バージョン