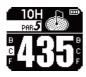

#### L: スコアモードに移行

3 - 10H - 10

※上下ボタンでグリーンのフロント・センター・バックまでの残距離表示を選択できます。この画面では左左グリーンのセンターまでの距離が表示されています。

- ①、②グリーンのどこまでの残距離を表示しているかを示します。①2グリーン時は左側、② 2グリーン時に右側のグリーンを表します。
- B:バックエッジ
  - C:センター
    - F:フロントエッジ
  - ③現在ホールの PAR 数を表示します。
  - ④現在ホールのホール番号を表示します。
  - ⑤「ナビ開始」モード時はグリーンの画を表示
  - ⑥充電の残量を表示します。
  - ⑦選択したグリーンまでの残距離を表示します。
  - ⑧スコアを入れるとスコアを表示します
  - ⑨地点登録すると飛距離を表示します。(P17)