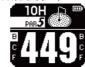

#### L: スコアモードに移行

3 - 10H - 10

※上下ボタンでグリーンのフロント・センター・バックまでの残距離表示を選択できます。この画面では左左グリーンのセンターまでの距離が表示されています。

- ①、②グリーンのどこまでの残距離を表示しているかを示します。①2グリーン時は左側、② 2グリーン時に右側のグリーンを表します。
- B:バックエッジ
  - C:センター
    - F:フロントエッジ
  - ③現在ホールの PAR 数を表示します。
  - ④現在ホールのホール番号を表示します。
  - ⑤「ナビ開始」モード時はグリーンの画を表示
  - ⑥充電の残量を表示します。
  - ⑦選択したグリーンまでの残距離を表示します。
  - ⑧スコアを入れるとスコアを表示します
  - ⑨地点登録すると飛距離を表示します。(P17)