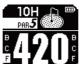

#### シンプルモード画面

#### S: 短く押す / L: 長く押す

S: バックライト・ 現在コース・時刻表示

S: ナビメニュー表示 L: ハザードモードに移

S: 目標の切替 左右グリーン・エッジ・ センター・バックを切替

S: 目標の切替 左右グリーン・エッジ・ センター・バックを切替

#### L: スコアモードに移行

3 - 10H - 10

※上下ボタンでグリーンのフロント・センター・バックまでの残距離表示を選択できます。この画面では左左グリーンのセンターまでの距離が表示されています。

- ①、②グリーンのどこまでの残距離を表示しているかを示します。①2グリーン時は左側、② 2グリーン時に右側のグリーンを表します。
- B:バックエッジ
  - C:センター
    - F:フロントエッジ
  - ③現在ホールの PAR 数を表示します。
  - ④現在ホールのホール番号を表示します。
  - ⑤「ナビ開始」モード時はグリーンの画を表示
  - ⑥充電の残量を表示します。
  - ⑦選択したグリーンまでの残距離を表示します。
  - ⑧スコアを入れるとスコアを表示します
  - ⑨地点登録すると飛距離を表示します。(P17)