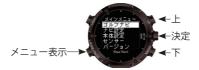

## 各部名称

## 1 バックライトボタン

液晶のバックライトを点灯させる事ができます。長押しで電源の ON / OFF を行います。

## ②メニュー/戻るボタン

メニューを表示します。前の画面へ戻ることができます。また、ナビ画面中に長押しをするとナビモードを変更できます。

## ③上ボタン

カーソルを上へ移動させます。ナビ画面中に長押しをするとスコア入力が行えます。

## ④決定ボタン

選択したカーソルを決定します。長押しを すると地点登録を行います。

## (5)下ボタン

カーソルを下へ移動させます。ナビ画面中 に長押しをするとスコア編集画面に入り ます。

#### (6)液晶

時計・ナビ画面などを表示します。