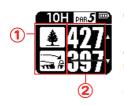

#### シンプルモード画面

#### S: 短く押す / L: 長く押す

S: バックライト・ 現在コース・時刻表示

S: ナビメニュー表示 L: ハザードモードに移

S: 目標の切替 左右グリーン・エッジ・ センター・バックを切替

S: 目標の切替 左右グリーン・エッジ・ センター・バックを切替

#### L: スコアモードに移行

3 - 10H - 10

※上下ボタンでグリーンのフロント・センター・バックまでの残距離表示を選択できます。この画面では左左グリーンのセンターまでの距離が表示されています。

- ①、②グリーンのどこまでの残距離を表示しているかを示します。①2グリーン時は左側、② 2グリーン時に右側のグリーンを表します。
- B:バックエッジ
  - C:センター
    - F:フロントエッジ
  - ③現在ホールの PAR 数を表示します。
  - ④現在ホールのホール番号を表示します。
  - ⑤「ナビ開始」モード時はグリーンの画を表示
  - ⑥充電の残量を表示します。
  - ⑦選択したグリーンまでの残距離を表示します。
  - ⑧スコアを入れるとスコアを表示します
  - ⑨地点登録すると飛距離を表示します。(P17)