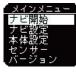

## ゴルフ場を検索する

7:35<sup>PM</sup>
SEP 15 MON

時計が表示されている画面でメニューボタンを押し、メニューを表示します。 (メニュー画面で再度メニューボタンを押すと時計表示に戻ります。)

## メインメニュー ナビ開設定 ナビ設定 センサー バージョン