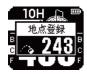

## 地点登録 / 飛距離計測

ナビ中

長押し : 地点登録 <u>2 回目</u>以降は飛距離も表示

地点登録を行う場合は本体右側の中央のボタン を長押しします。次の地点を登録する場合は再 度中央のボタンを長押します。

飛距離は地点登録を行うと自動的に計測します。 例)

1. ティーインググラウンドにて地点登録を行う。
2. 1打目のボールが落下した地点で再度地点登録を行うと画面にティーショットの飛距離が表示されます。

スコアと飛距離は登録されると画面の上部に表示されます。

√地点登録を行うとスコアカウントも +1 されます。