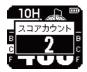

## スコアカウンター

ナビ中にスコアカウントを +1 するには右上の ボタンを長押します。

スコアモードに切り替えるには右下のボタンを長押しします。スコアモードでは上下ボタンにてスコアカウントの増減、修正が行えます。

#### スコアモード

分を表示します。