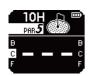

#### シンプルモード画面

#### S: 短く押す / L: 長く押す

S: バックライト・ 現在コース・時刻表示

S: ナビメニュー表示 L: ハザードモードに移

S: 目標の切替 左右グリーン・エッジ・ センター・バックを切替

S: 目標の切替 左右グリーン・エッジ・ センター・バックを切替

#### L: スコアモードに移行

3 - 10H - 10

※上下ボタンでグリーンのフロント・センター・バックまでの残距離表示を選択できます。この画面では左左グリーンのセンターまでの距離が表示されています。

- ①、②グリーンのどこまでの残距離を表示しているかを示します。①2グリーン時は左側、② 2グリーン時に右側のグリーンを表します。
- B:バックエッジ
  - C:センター
    - F:フロントエッジ
  - ③現在ホールの PAR 数を表示します。
  - ④現在ホールのホール番号を表示します。
  - ⑤「ナビ開始」モード時はグリーンの画を表示
  - ⑥充電の残量を表示します。
  - ⑦選択したグリーンまでの残距離を表示します。
  - ⑧スコアを入れるとスコアを表示します
  - ⑨地点登録すると飛距離を表示します。(P17)