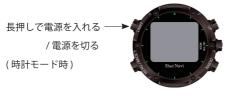

プター(別売/P9参照)に接続して充電を行います。充電中は充電器のランプが赤色に点灯します。

#### 【充電状態の確認方法】

本機の充電は電源をオンした状態でも充電は可能ですが、充電状態を確認するには、本体の電源をオンにして電池の残量マークまたは充電中のステータスをご確認ください。



## 【充電中の表示】



充電中は本体画面に "Charging"と表示され、 充電の状態が表示され ます。

### 【充電完了の表示】



フル充電の状態になると本体画面に "Battery Full" と表示されます。

## 各部名称



## 1 バックライトボタン

液晶のバックライトを点灯させる事ができます。長押しで電源の ON / OFF を行います。

## ②メニュー/戻るボタン

メニューを表示します。前の画面へ戻ることができます。また、ナビ画面中に長押しをするとナビモードを変更できます。

## ③上ボタン

カーソルを上へ移動させます。ナビ画面中に長押しをするとスコア入力が行えます。

## ④決定ボタン

選択したカーソルを決定します。長押しを すると地点登録を行います。

## (5)下ボタン

カーソルを下へ移動させます。ナビ画面中 に長押しをするとスコア編集画面に入り ます。

#### (6)液晶

時計・ナビ画面などを表示します。

## 本体仕様

外形寸法 Φ 47.5 mm × 17.5 mm (ベルト除く)

重量 75g

ディスプレイ 96 × 80 ドット 白黒液晶

バッテリー リチウムポリマーバッテリー

防水 5 気圧防水

フル充電時間 6 時間 (PC 経由) 4 時間 (※ AC アダプター)

連続使用時間 8時間

(バッテリーの連続使用時間は使用頻度・使用期間により短くなります。)

## 電源を入れる



電源の On / Off は 7 秒くらい押して ください。途中で 2 回「ピッ」と音が します。

## 時計モード



時計は GPS を使用して補正が出来ます。 メニューの本体設定から設定出来ます。 (P20 参照)

※ GPS を使用して自動補正を行う場合は空の開けた屋外で行ってください。 GPS の受信環境が悪い場合には補正に時間が掛かったり、行えない場合があります。

## ゴルフ場を検索する



7:35<sup>PM</sup>
SEP 15 MON

時計が表示されている画面でメニューボタンを押し、メニューを表示します。 (メニュー画面で再度メニューボタンを押すと時計表示に戻ります。)

## メインメニュー ナビ開設定 ナビ設定 センサー バージョン

#### ゴルフナビを開始する

上下ボタンで「ナビ開始」にカーソルを合わせて、決定ボタンを押すと、「衛星を探しています」の画面が表示され、GPS受信後現在地付近のゴルフ場を検索します。



「ナビ開始」

ゴルフ場の検索が完了するとゴルフナビが開始され残距離が表示されます。

※現在地付近に複数のゴルフ場が見つかっている場合は該 当のゴルフ場を上下ボタンで選択し、決定してください。



2 グリーンのゴルフ場でベント / コーライ・A / B グリーン等の使用グリーンデータが存在する場合は「グリーンの選択」が表示されます。使用するグリーンを選択してくない。

✓一部のゴルフ場に対応しております。非対応のゴルフ場も順次対応予定です。

## ナビ画面













TIME 9:25:45

#### シンプルモード画面

#### S: 短く押す / L: 長く押す

S: バックライト・ 現在コース・時刻表示

S: ナビメニュー表示 L: ハザードモードに移

S: 目標の